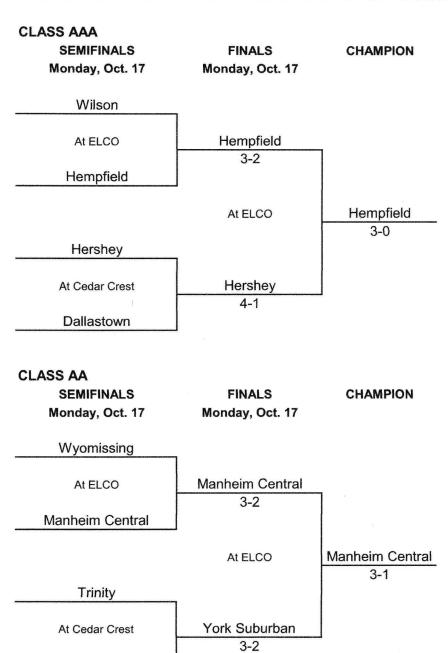

#### 2005-2006 DISTRICT 3 GIRLS TENNIS TEAM CHAMPIONSHIPS

York Suburban

# 2005-2006 DISTRICT 3 GIRLS TENNIS TEAM CHAMPIONSHIPS

### **MATCH RESULTS**

### Class AA Semi-finals

### Manheim Central 3, Wyomissing 1

#1 Singles: Martha Blakely (WYO) DEF. Melanie Nolt 6-3, 6-1

#2 Singles: Emily Swarr (MC) DEF. Erin Weidman 6-3, 6-3

#3 Singles: Katie Knisely (MC) DEF. Lauren Ertel 6-2, 7-5

#1 Doubles: Rebekah Roland/Maddy Reichenbach (MC) DEF. Kristen Thomas/Abby Vandenbosch 6-3, 6-3

**#2 Doubles:** Amanda Eshelman/Maria Mastromatteo (MC) vs Sarah Deem/Liz Hall (WYO) Did not finish 7-5, 5-7, 3-3

#### York Suburban vs Trinity

#### York Suburban won 3 - 2

#1 Singles: Katie Moritz (YS) DEF. Amanda Fontana 6-0, 6-0

#2 Singles: Eleanor Chodroff (YS) DEF. Kaite Silva 6-2, 6-1

#3 Singles: Allie Pandelidis (YS) DEF. Maura Noone 6-2, 6-1

#1 Doubles: Annie Sniscak/Shannon Crane (T) DEF. Kaitlin Rhodes/Katie O'Donnell 6-4, 6-2

#2 Doubles: Jillian Shenk/Roxy Geida (T) DEF. Laura Bare/Biz McIlnay 6-3, 6-0

# Class AA Championship

### Manheim Central vs York Suburban

#### Manheim Central won 3-2

#1 Singles: Katie Moritz (YS) DEF. Melanie Nolt 6-1, 6-2

#2 Singles: Eleanor Chodroff (YS) DEF. Emily Swarr 7-5, 7-5

#3 Singles: Katie Knisely (MC) DEF. Allie Pandelidis 6-1, 6-2

#1 Doubles: Rebekah Roland/Maddy Reichenbach (MC) DEF. Kaitlin Rhodes/Katie O'Donnell 6-3, 3-6, 6-3

#2 Doubles: Amanda Eshelman/Maria Mastromatteo (MC) DEF. Laura Bare/Biz McIlnay 6-2, 6-2

## 2005-2006 DISTRICT 3 GIRLS TENNIS TEAM CHAMPIONSHIPS

#### Class AAA Semi-finals

#### Hempfield 3, Wilson 2

#1 Singles: Elizabeth Adams (WIL) DEF. Lauren Hankle 6-4, 6-1

#2 Singles: Courtney Reed (WIL) DEF. Laura Graybill 6-1, 6-1

#3 Singles: Sydney Clark (H) DEF. Andrea Dragonette 6-4, 6-0

#1 Doubles: Rose Conwell/Andrea Konas (H) DEF. Jackie Eagle/Jen Hope 4-6, 6-3, 6-2

#2 Doubles: Madison Pipken/Sarah Over (H) DEF. Jackie Kramer/Jess Lodek 6-2, 4-6, 6-2

#### Hershey 4, Dallastown 1

#1 Singles: Rebecca Friedberg (H) DEF. Katie Westenberger 2-6, 6-1, 6-1

#2 Singles: Melissa Plowman (D) DEF. Kim Harnden 6-4, 6-2

#3 Singles: Wesley Ng (H) DEF. Lauren Cuzzaniti 6-7 (7-3), 6-0, 6-2

#1 Doubles: Christina Lippe/Stephanie Clark (H) DEF. Kelsey Markey/Allie Mentzer 6-0, 6-3

#2 Doubles: Ashley Twaddell/Lauren Goepfert (H) DEF. Shea Gable/Allie Koscevic 6-0, 6-2

### Class AAA Championship

#### Hempfield 3, Hershey 0

#1 Singles: Lauren Hankle (HEMP) DEF. Rebecca Friedberg 6-4, 6-2

#2 Singles: Laura Graybill (HEMP) DEF. Kim Harnden 6-3, 6-1

#3 Singles: Sydney Clark (HEMP) DEF. Wesley Ng 6-0, 6-0

**#1 Doubles:** Rose Conwell/Andrea Konas (HEMP) vs Christina Lippe/Stephanie Clark (HER) Did not Finish 7-5, 2-3

#2 Doubles: Madison Pipken/Sarah Over (HEMP) vs Ashley Twaddell/Lauren Goepfert (HER) Did Not Finish 4-6, 6-4, 3-1