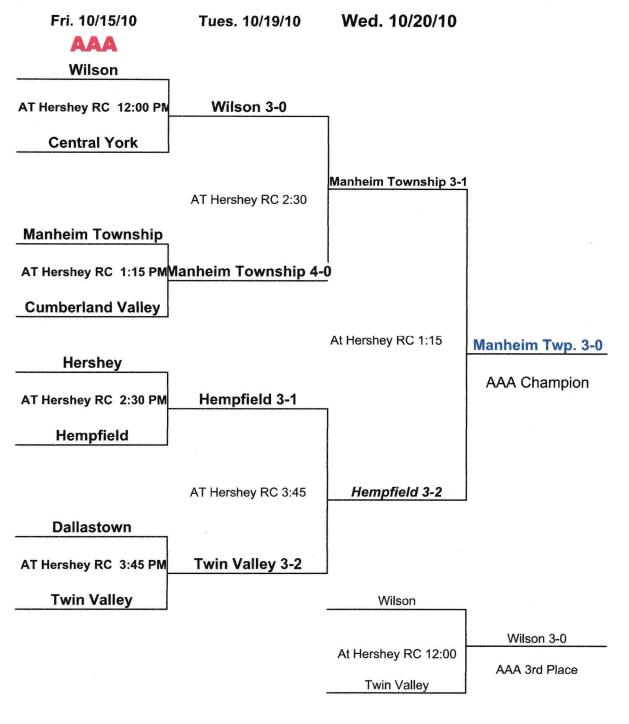

# PIAA District III 2010 Girls AAA Tennis Team Championships

# 2010-2011 DISTRICT 3 GIRLS TENNIS TEAM CHAMPIONSHIPS --- CLASS AAA

#### QUARTERFINALS

#### Wilson 3, Central York 0

No. 1 singles: Cara Wirth W def. Emily Kuhn 6-0, 6-1

No. 2 singles: Julie Seidel W vs Julia Learmonth 6-2, 4-1 (incomplete)

No. 3 singles: Sruthi Kamprath W def. Tori Gray 6-0, 6-0

# Manheim Township 4, Cumberland Valley 0

No. 1 singles: Lauren Stauffer MT vs Amelia Capuano 6-4, 2-1 (incomplete)

No. 2 singles: Caroline Barry MT def. Jenna Laubach 6-2, 6-0

No. 3 singles: Abby Belser MT def. Sami Larsen 6-0, 6-0

## Hempfield 3, Hershey 1

No. 1 singles: Hannah Pipkin Hemp def Alex Oggero 6-1, 6-1

No. 2 singles: Mackenzie Smith Hemp def. Kathy Arazawa 6-0, 6-1

No. 3 singles: Varsha Pramil Her def. Alyssa Konas 6-1, 6-0

#### Twin Valley 3, Dallastown 2

No. 1 singles: Molly Norton DT def. MaCallee Corson 6-4, 6-0

No. 2 singles: Tori Davis DT def. Brook Horning 6-3, 6-0

No. 3 singles: Aimee Rosenbaum TV def Emily Westenberger 6-7(4), 7-5, 6-2

## **SEMIFINALS**

## Manheim Twp. 3, Wilson 1

No. 1 singles: Cara Wirth W def. Lauren Stauffer 6-0, 6-3

No. 2 singles: Caroline Barry MT def. Julie Seidel 6-2, 7-5

No. 3 singles: Sruthi Kamprath W vs Abby Belser 3-3 (incomplete)

# Hempfield 3, Twin Valley 2

No. 1 singles: Hannah Pipkin H def. McCallee Corson 6-0, 6-1

No. 2 singles: Mackenzie Smith H def. Brook Horning 6-0, 6-1

No. 3 singles: Aimee Rosenbaum TV def. Alyssa Konas 6-4, 4-6, 6-1

# CONSOLATION

#### Wilson 3, Twin Valley 0

No. 1 singles: Cara Wirth W def. McCalee Corson 6-0, 6-0

No. 2 singles: Julie Seidel W def. Brook Horning 6-0, 6-1

No. 3 singles: Sruthi Kamprath W def. Aimee Rosenbaum 6-0, 6-2

## **CHAMPIONSHIP**

### Manheim Township 3, Hempfield 0

No. 1 singles: Lauren Stauffer MT vs Hannah Pipkin 2-6, 4-3 (incomplete)

No. 2 singles: Caroline Barry MT vs Mackenzie Smith 6-2, 5-1 (incomplete)

No. 3 singles: Abby Belser MT def. Alyssa Konas 6-1, 6-1